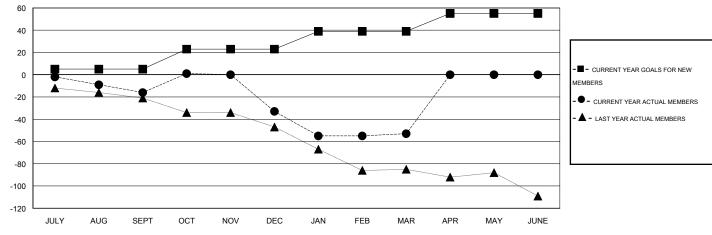

## MONTHLY MEMBERSHIP PROGRESS REPORT

District 42

Results as of: 3/31/2014

## LOCATION RHODE ISLAND

GMT CA 1

|               |                  | Clubs               |                            |                             | Members               |                    |                            |                              |                             |  |
|---------------|------------------|---------------------|----------------------------|-----------------------------|-----------------------|--------------------|----------------------------|------------------------------|-----------------------------|--|
|               | RESU             | LTS FOR 2013-2014   |                            |                             | RESULTS FOR 2013-2014 |                    |                            |                              |                             |  |
| QUARTER       | NEW CLUB<br>GOAL | ACTUAL NEW<br>CLUBS | ACTUAL<br>DROPPED<br>CLUBS | ACTUAL NET<br>GAIN/<br>LOSS | QUARTER               | NEW MEMBER<br>GOAL | ACTUAL TOTAL MEMBERS ADDED | ACTUAL<br>DROPPED<br>MEMBERS | ACTUAL NET<br>GAIN/<br>LOSS |  |
| JULY/AUG/SEPT | 0                | 0                   | 0                          | 0                           | JULY/AUG/SEPT         | 5                  | 9                          | 25                           | -16                         |  |
| OCT/NOV/DEC   | 1                | 0                   | 1                          | -1                          | OCT/NOV/DEC           | 18                 | 43                         | 60                           | -17                         |  |
| JAN/FEB/MAR   | 0                | 0                   | 0                          | 0                           | JAN/FEB/MAR           | 16                 | 14                         | 34                           | -20                         |  |
| APR/MAY/JUNE  | 0                | 0                   | 0                          | 0                           | APR/MAY/JUNE          | 16                 | 0                          | 0                            | 0                           |  |